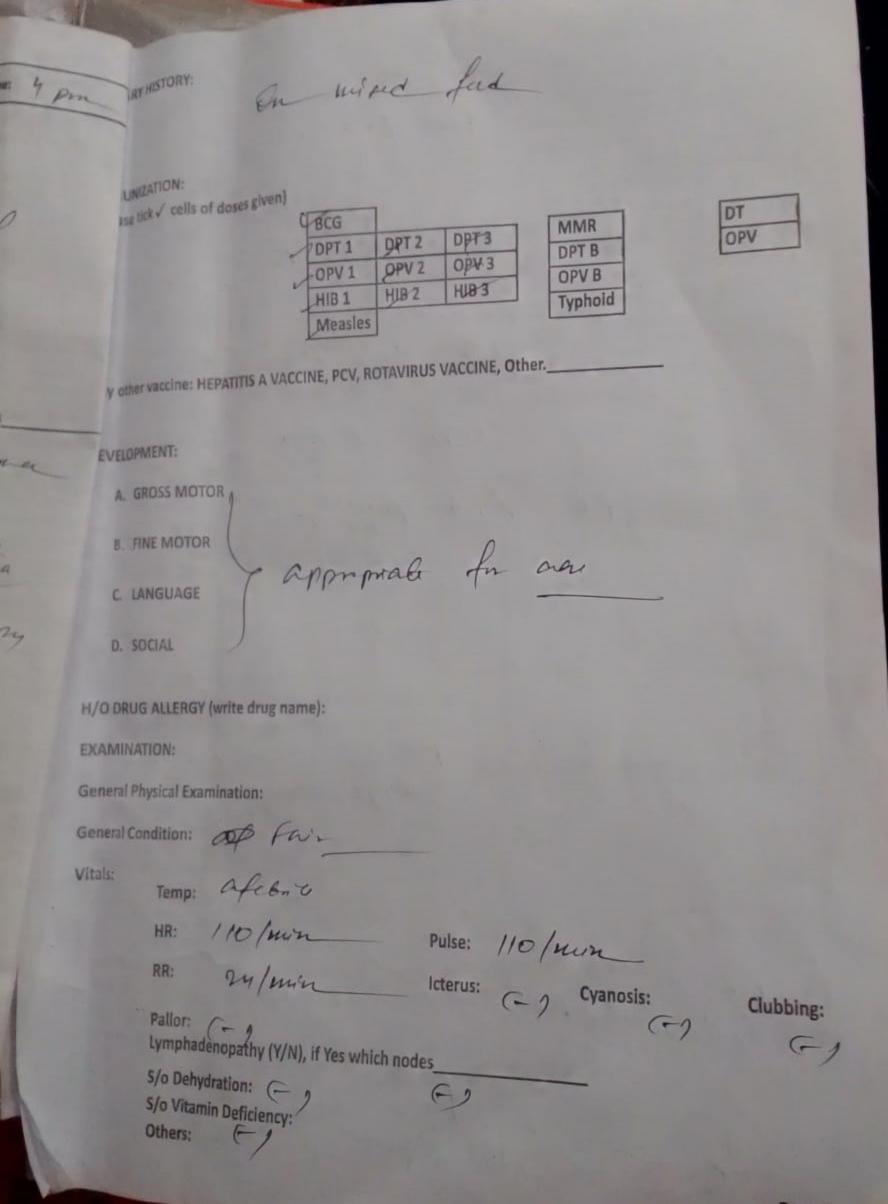

अनुमति देता है।

गता/विता अमिमावक के हस्ताक्षर

साक्षी के हस्ताक्षर

साक्षी का नाम

20/03/20 HHU 8 Dum

On wind fad LRY HISTORY pm UNIZATION: ase tick v cells of doses given) 4 BCG MMR OPV DPF3 DPT 2 DPT 1 DPT B OPY 3 OPV 2 OPV 1 OPV B HUB 3 HLB Z Typhoid HIB 1 Measles y other vaccine: HEPATITIS A VACCINE, PCV, ROTAVIRUS VACCINE, Other. EVELOPMENT: A. GROSS MOTOR B. FINE MOTOR y appropriate for over C. LANGUAGE D. SOCIAL H/O DRUG ALLERGY (write drug name): **EXAMINATION:** General Physical Examination: General Condition: app Fair Vitals: Temp: afebra Pulse: 110/min\_
Icterus: (-) Cyanosis: 110/min 24/min Clubbing: Pallor: Lymphadenopathy (Y/N), if Yes which nodes\_ 5/o Dehydration: ( S/o Vitamin Deficiency: Others: